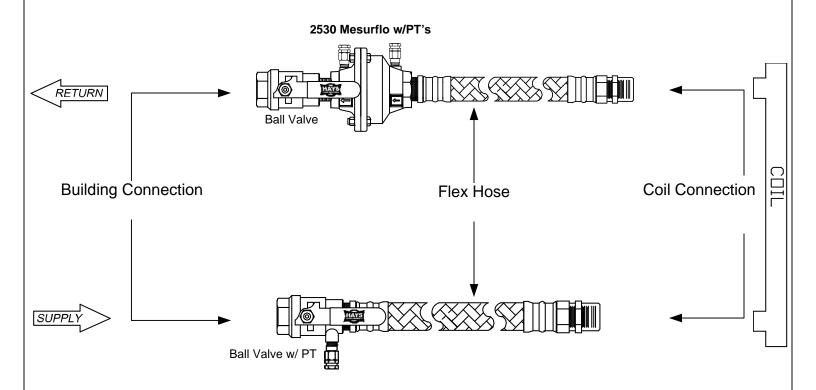

## Model 2530 Mesurflo

**Automatic Balance Hose Kit** 

Flow Rates Available: 9 to 75 gpm in 1 gpm increments

| DWG. NUMBER                                        |      |
|----------------------------------------------------|------|
| DWG. APPROVAL                                      |      |
| DWG. SUBMITTAL DATE                                |      |
| DWG. SUBMITTED BY                                  |      |
| QUOTE #                                            |      |
| ALL HAYS PIPING PACKAGES ARE ASSEMBLED AND LEAK TE | STED |

DRAWING NOT TO SCALE
IMPORTANT: HAYS FLUID CONTROLS CANNOT
GUARANTEE THAT ALL PIPING PACKAGES FIT
WITHIN THE CONFINES OF A SPECIFIC
INSTALLATION AREA.
FOR NONLIKE SIZE COMPONENTS, TRANSITION

FITTINGS MAY BE REQUIRED THAT ARE NOT SHOWN ON THE DRAWING.