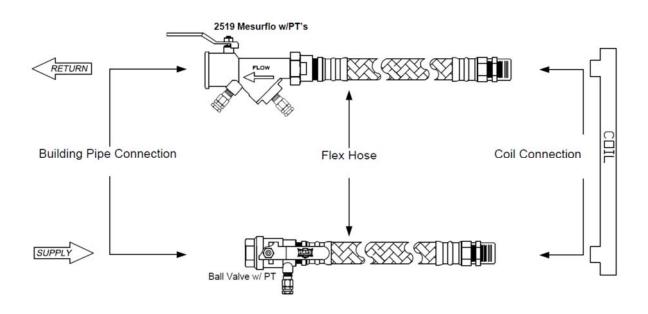

**Sizes: 1/2"** 

**GPM:** 0.50 - 5.00

**Type: Y-Ball Automatic** 

**Balancing Valve Hose Kits** 

**Model: 2519** 

## **Standard Features:**

- Y-Ball Mesurflo with Pressure/ Temperature Ports
- Lever Handle
- Stainless Steel Braided Hose (2)
- Hose Lengths 12", 18", 24" & 36"
- Ball Valve with Pressure/Temperature Port
- Each Complete Hose Kit Banded Together with a White Plastic Tie Wrap

## **Options:**

- Y-Ball Strainer with Pressure/ Temperature Port & Blowdown Valve w/ Hose Connector (Replaces Ball Valve with Pressure/Temperature Port)
- Custom Tagging Upon Request
- Stainless Steel Tag-Chain Upon Request
- Reducing Adapters Available
- Custom Hose Lengths Available (Consult Factory)
- Hays Supplied & Installed Electric Control Valve: 1/2"
- 2-Wire 24v, Zone Valve, Spring Return, Normally Open or Normally Closed