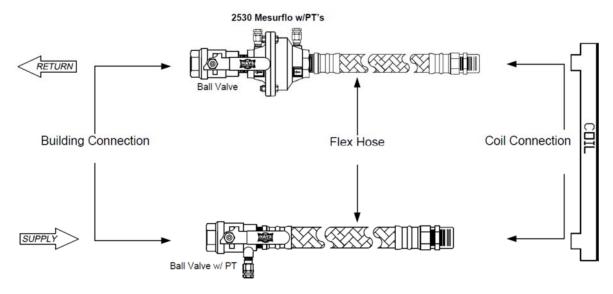

Sizes: 1", 1-1/4" & 1-1/2"

**GPM:** 26.0 - 75.0\*

**Type: Inline Automatic** 

**Balancing Valve Hose Kits** 

**Model: 2530** 

## **Standard Features:**

- Inline Mesurflo with Pressure/Temperature Ports
- Lever Handle
- Stainless Steel Braided Hose (2)
- Hose Lengths 12", 18", 24" & 36"
- Ball Valve with Pressure/Temperature Port
- Each Complete Hose Kit Banded Together with a White Plastic Tie Wrap