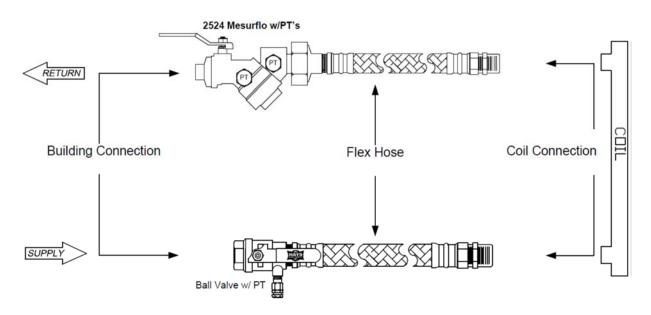

Sizes: 1", 1-1/4" & 1-1/2"

**GPM:** 10.0 - 25.0\*

**Type: Y-Ball Automatic** 

**Balancing Valve Hose Kits** 

**Model: 2524** 

## **Standard Features:**

- Y-Ball Mesurflo with Pressure/Temperature
  Ports
- Lever Handle
- Stainless Steel Braided Hose (2)
- Hose Lengths 12", 18", 24" & 36"
- Ball Valve with Pressure/Temperature Port
- Each Complete Hose Kit Banded Together with a White Plastic Tie Wrap