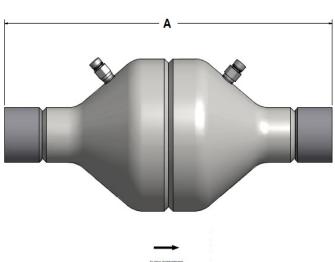

| Size   | Dim A | Connection  |
|--------|-------|-------------|
| 1-1/2" | 13.5  | FNPT x FNPT |
| 2"     | 13.5  |             |
| 1-1/2" | 13.3  | FSWT x FSWT |
| 2"     | 14.3  |             |