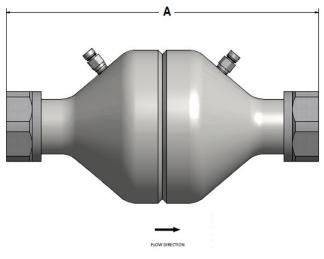

| Size   | Dim A | Connection  |
|--------|-------|-------------|
| 1-1/2" | 13.5  | FNPT x FNPT |
| 2"     | 13.5  |             |
| 1-1/2" | 13.3  | FSWT x FSWT |
| 2"     | 14.3  |             |