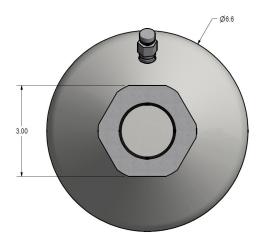

## Standard Features Include:

- ⇒ FNPT & FSWT Inlet & Outlet Connections
- ⇒ 1-1/2" (26-50 GPM), 2" (26-75 GPM)
- ⇒ Consult Factory for Additional Flow Rates
- ⇒ Flow Cartridges Not Changeable
- ⇒ Differential Operating Pressure:
  - 5-80 PSID
- ⇒ ± 10% Accuracy
- ⇒ Operating Temperature Range 32° to 225°F
- ⇒ 1/4" Pressure / Temperature Ports
- ⇒ Valves Labeled with Model No., Size & Flow Rate
- ⇒ Limited Lifetime Warranty
- ⇒ Valve Body Rated for 400 PSIG
- ⇒ Limited Lifetime Warranty