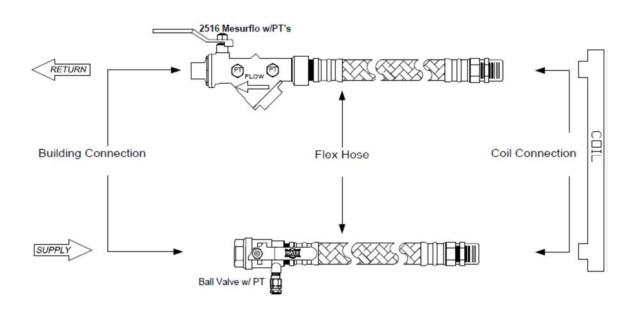

Sizes: 1/2" - 1"

GPM: 5.50 - 9.00 (1/2"), 0.50-9.00 (3/4" & 1")

**Type: Y-Ball Automatic** 

**Balancing Valve Hose Kits** 

**Model: 2516** 

## **Standard Features:**

- Y-Ball Mesurflo with Pressure/ Temperature Ports
- Lever Handle
- Stainless Steel Braided Hose (2)
- Hose Lengths 12", 18", 24" & 36"
- Ball Valve with Pressure/Temperature Port
- Each Complete Hose Kit Banded Together with a White Plastic Tie Wrap

## **Options:**

- Y-Ball Strainer with Pressure/ Temperature Port & Blowdown Valve w/ Hose Connector (Replaces Ball Valve with Pressure/Temperature Port)
- Custom Tagging Upon Request
- Stainless Steel Tag-Chain Upon Request
- Reducing Adapters Available
- Custom Hose Lengths Available (Consult Factory)
- Hays Supplied & Installed Electric Control Valve: 1/2-1"
- 1) 2-Wire 24v, Zone Valve, Spring Return, Normally Open or Normally Closed