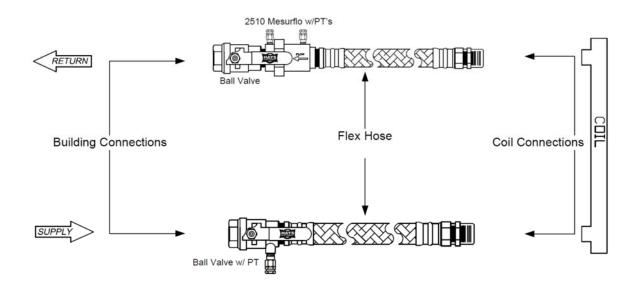

- Sizes: 1/2", 3/4" & 1"
- GPM: 0.50 9.00

Type: Inline Automatic Balancing Valve Hose Kits

Model: 2510

## **Standard Features:**

- Inline Mesurflo with Pressure/ Temperature Ports
- Lever Handle
- Stainless Steel Braided Hose (2)
- Hose Lengths 12", 18", 24" & 36"
- Ball Valve with Pressure/Temperature Port •
- Each Complete Hose Kit Banded Together with a White Plastic Tie Wrap

## **Options:**

- Y-Ball Strainer with Pressure/ Temperature Port & Blowdown Valve w/Hose Connector (Replaces Ball Valve with Pressure/Temperature Port)
- Custom Tagging Upon Request
- Stainless Steel Tag-Chain Upon Request
- Reducing Adapters Available
- Custom Hose Lengths Available (Consult Factory)
- Hays Supplied & Installed Electric Control Valve: 1/2" - 1"
- 1) 2-Wire 24v, Zone Valve, Spring Return, Normally Open or Normally Closed