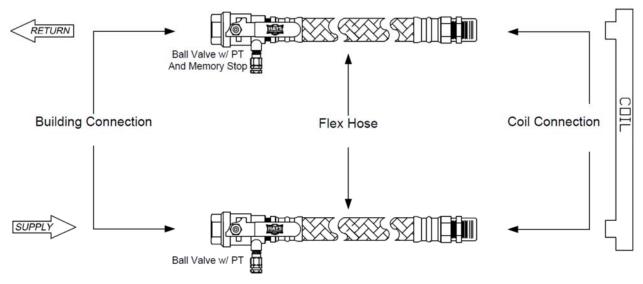

## **Type: Manual Balancing Valve Hose Kits**

Model: Deluxe Ball Valve

## **Standard Features:**

- Ball Valve with Pressure/Temperature Port and Memory Stop
- Lever Handle
- Stainless Steel Braided Hose (2)
- Hose Lengths 12", 18", 24" & 36"
- Ball Valve with Pressure/Temperature Port
- Each Complete Hose Kit Banded Together with a White Plastic Tie Wrap